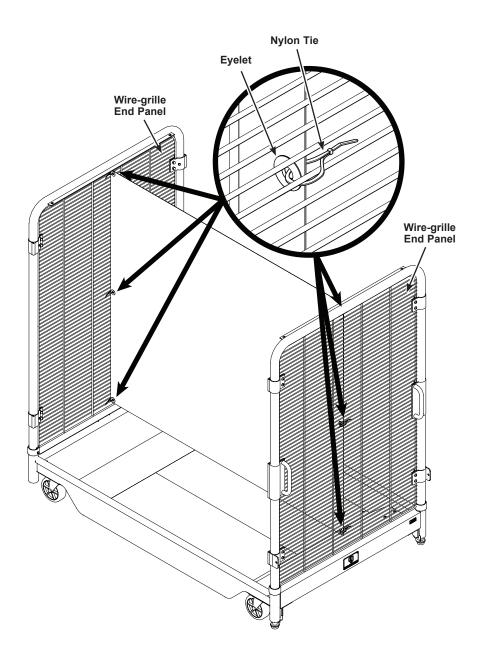

# Full Length Center Soft Divider Installation

To attach the full length center soft divider:

- 1. Secure the center soft divider to each end frame wire-grille end panel using the included nylon ties.
  - a. Feed one of the included nylon ties through each eyelet (three holes on each side).
  - b. Wrap nylon tie around a wire-grille panel horizontal wire and fasten the tie.

#### **NOTICE**

Once the nylon tie is fastened, it cannot be removed without cutting it off.