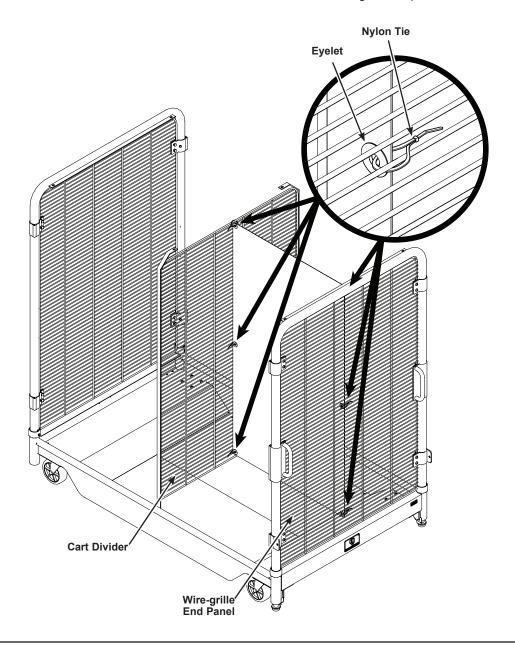

### NOTICE

The half length center soft divider accessory is designed to be used with the cart divider accessory.

To attach the half length center soft divider:

- 1. Secure the one side of the center soft divider to the end frame wire-grille end panel using the included nylon ties.
  - a. Feed one of the included nylon ties through each eyelet (three holes on each side).
  - b. Wrap nylon tie around a wire-grille panel horizontal wire and fasten the tie.

#### NOTICE

Once the nylon tie is fastened, it cannot be removed without cutting it off.

2. Secure the other side of the center soft divider to the cart divider using the steps above.