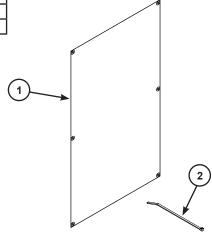

### NOTICE

The half length center soft divider accessory is designed to be used with the cart divider accessory.

To attach the half length center soft divider:

- 1. Secure the one side of the center soft divider to the end frame wire-grille end panel using the included nylon ties.
  - a. Feed one of the included nylon ties through each eyelet (three holes on each side).
  - b. Wrap nylon tie around a wire-grille panel horizontal wire and fasten the tie.

#### NOTICE

Once the nylon tie is fastened, it cannot be removed without cutting it off.

2. Secure the other side of the center soft divider to the cart divider using the steps above.

### Half Length Center Soft Divider Accessory

| Item | Qty | Description                     |
|------|-----|---------------------------------|
| 1    | 1   | Half Length Center Soft Divider |
| 2    | 6   | Nylon Tie                       |