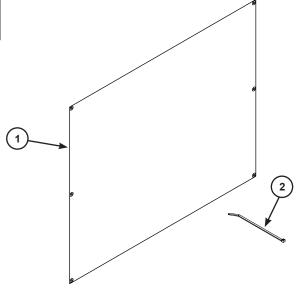

# Full Length Center Soft Divider Installation

To attach the full length center soft divider:

- 1. Secure the center soft divider to each end frame wire-grille end panel using the included nylon ties.
  - a. Feed one of the included nylon ties through each eyelet (three holes on each side).
  - b. Wrap nylon tie around a wire-grille panel horizontal wire and fasten the tie.

#### **NOTICE**

Once the nylon tie is fastened, it cannot be removed without cutting it off.

## Full Length Center Soft Divider Accessory

| Item | Qty | Description                     |
|------|-----|---------------------------------|
| 1    | 1   | Full Length Center Soft Divider |
| 2    | 6   | Nvlon Tie                       |